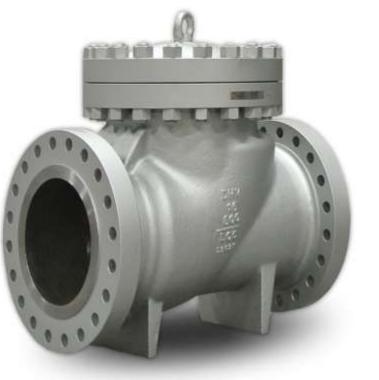

BALL VALVE CROSS-CUT

BALL VALVES

DIAPHRAGM VALVE CROSS-CUT

DIAPHRAGM VALVES

CHECK VALVE CROSS-CUT

CHECK VALVES

GATE VALVES

GATE VALVE CROSS-CUT