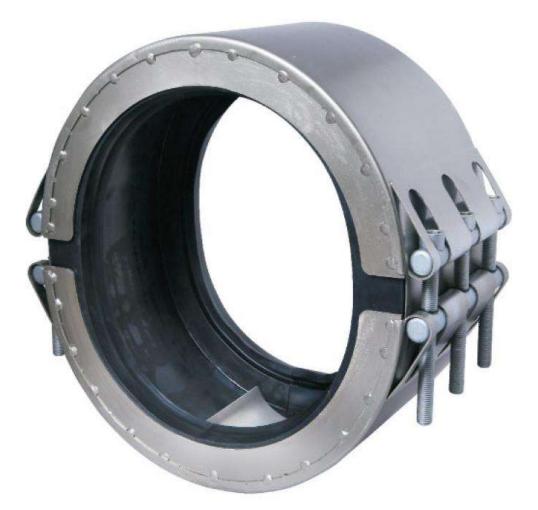

BUTTERFLY VALVES

GLOBE VALVE CROSS-CUT

GLOBE VALVES

ALL TYPES OF AUTOMATIC & MANUAL CONTROLLED VALVES

STAINLESS STEEL PIPE FITTINGS & FLANGES

STAINLESS STEEL FLEXIBLE PIPE COUPLINGS