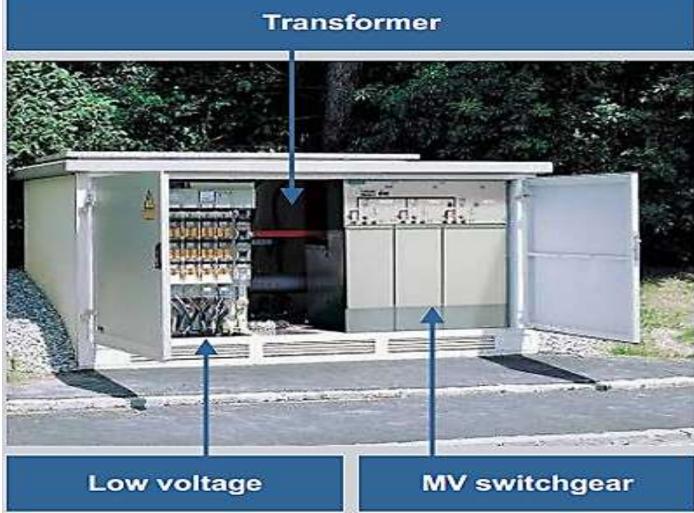

#### **ELECTRICAL SYSTEMS**

Power systems, MV-LV Switchgears, Transformers and Generators, Power distribution panels, MCC panels, DDCP panels, ATS panels, Cable Carrier and Distribution (Cable Trays, Ladders and Bus Ways), Lightning Protection, UPS, Central Emergency Batteries, Lighting, LED systems, Giant LED Walls, Bridge Lighting, Street & Area Lighting, SCADA and PLC Power & Process Control Systems, HV Power Transformer & Substations