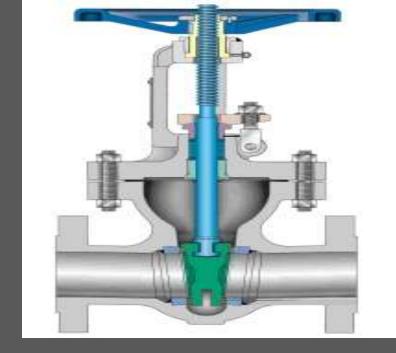

BUTTERFLY VALVES

GLOBE VALVE CROSS-CUT

GLOBE VALVES

ALL TYPES OF AUTOMATIC & MANUAL CONTROLLED VALVES

STAINLESS STEEL PIPE FITTINGS & FLANGES

STAINLESS STEEL FLEXIBLE PIPE COUPLINGS