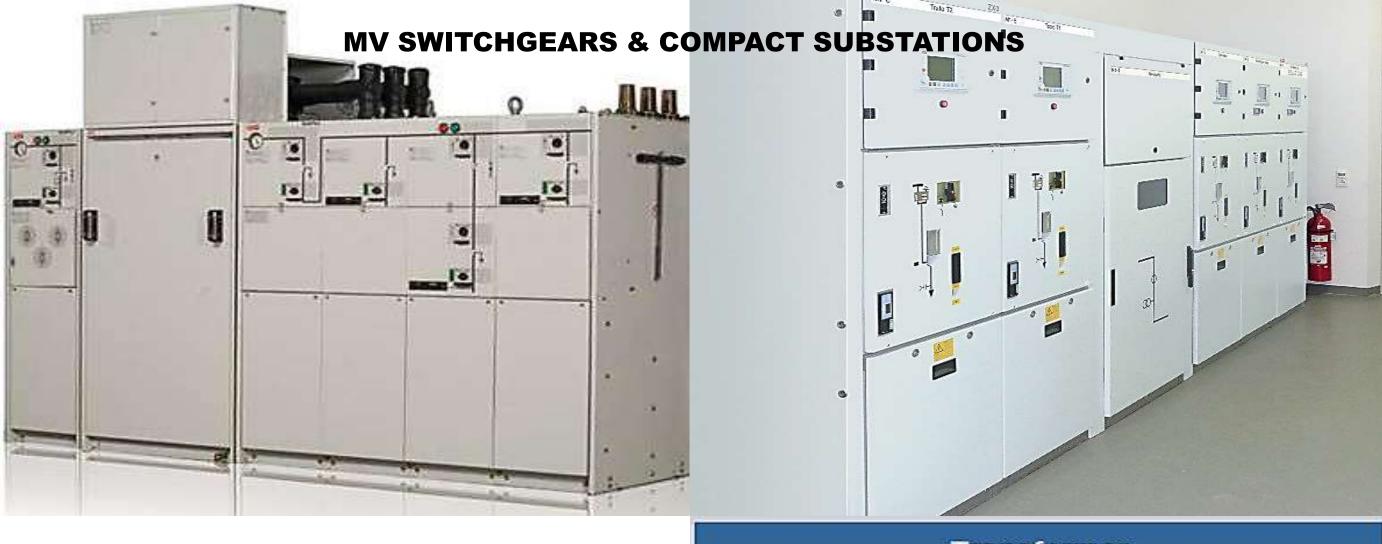

#### **ELECTRICAL SYSTEMS**

Power systems, MV-LV Switchgears, Transformers and Generators, Power distribution panels, MCC panels, DDCP panels, ATS panels, Cable Carrier and Distribution (Cable Trays, Ladders and Bus Ways), Lightning Protection, UPS, Central Emergency Batteries, Lighting, LED systems, Giant LED Walls, Bridge Lighting, Street & Area Lighting, SCADA and PLC Power & Process Control Systems, HV Power Transformer & Substations