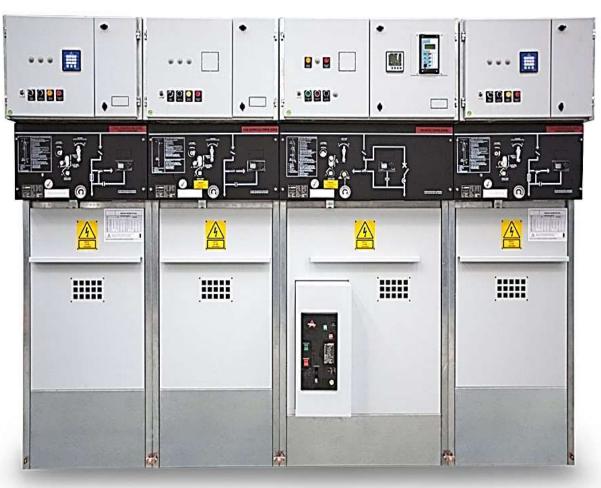

#### **ELECTRICAL SYSTEMS**

Power systems, MV-LV Switchgears, Transformers and Generators, Power distribution panels, MCC panels, DDCP panels, ATS panels, Cable Carrier and Distribution (Cable Trays, Ladders and Bus Ways), Lightning Protection, UPS, Central Emergency Batteries, Lighting, LED systems, Giant LED Walls, Bridge Lighting, Street & Area Lighting, SCADA and PLC Power & Process Control Systems, HV Power Transformer & Substations