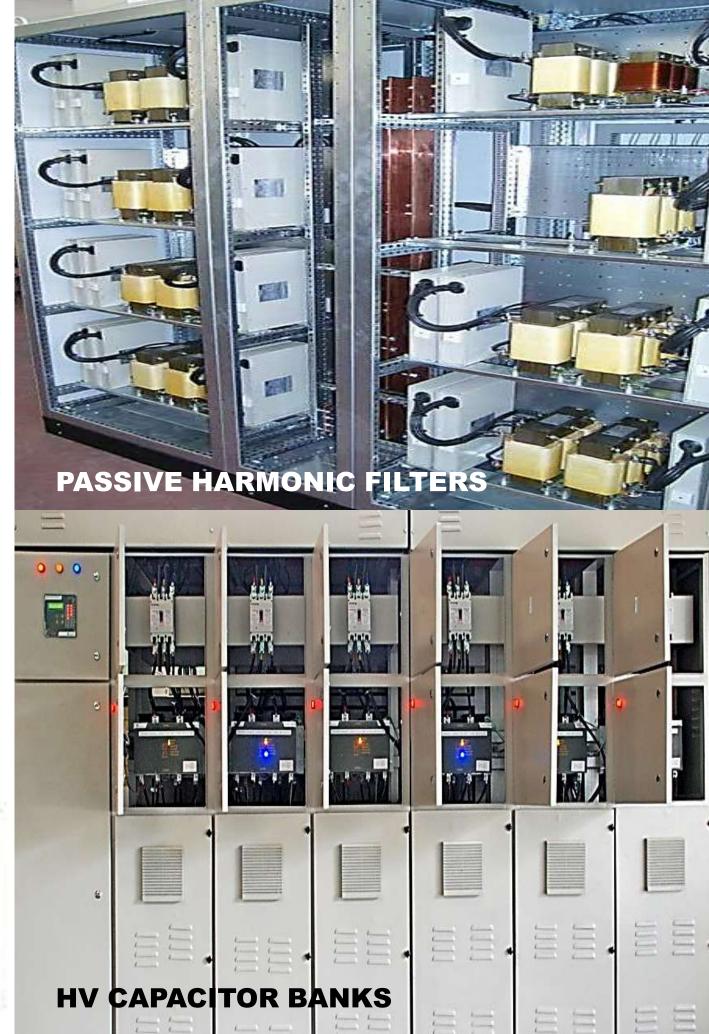

#### **POWER FACTOR CORRECTION SOLUTIONS**

**POWER GENERATORS: 50 KVA UPTO 3000 KVA** 