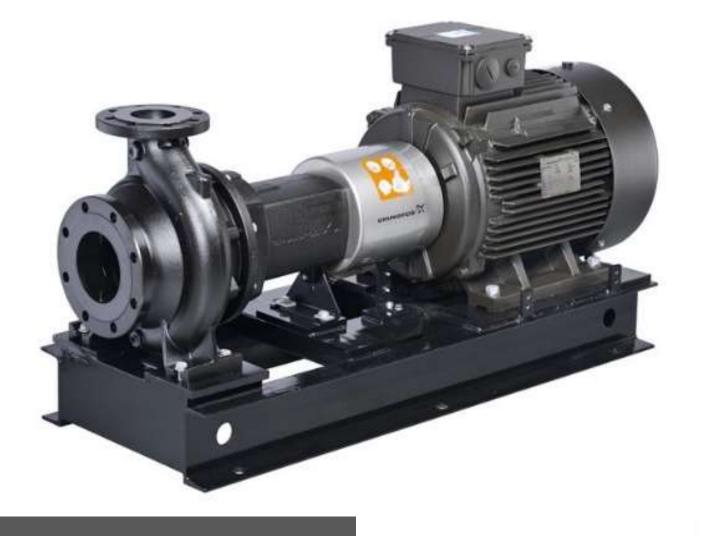

## **PUMPS**

SUCTION CENTRIFUGAL SUBMERSIBLE SELF-PRIMING FIRE PUMPS

AHU: AIR HANDLING UNITS FOR BUILDING HVAC SYSTEMS