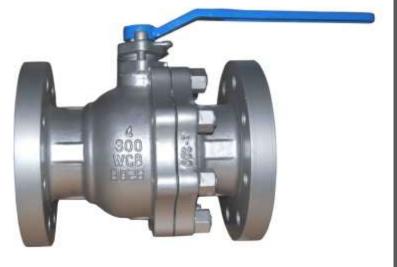

BALL VALVE CROSS-CUT

BALL VALVES

DIAPHRAGM VALVE CROSS-CUT

DIAPHRAGM VALVES

CHECK VALVE CROSS-CUT

CHECK VALVES

GATE VALVES

GATE VALVE CROSS-CUT