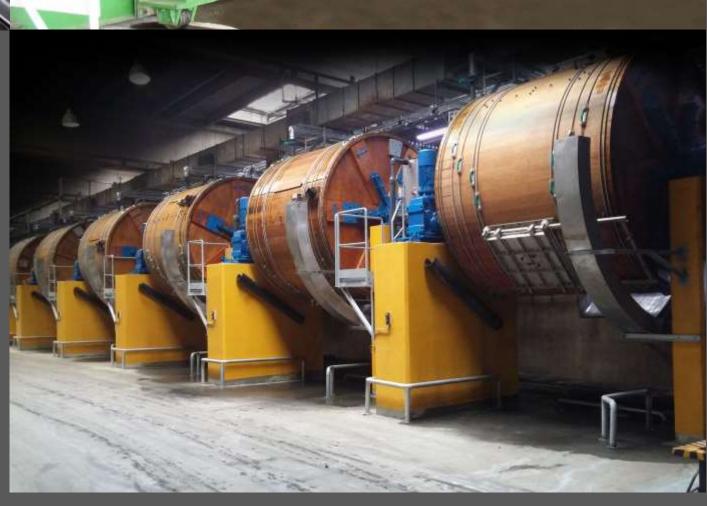

#### **MACHINERY SUPPLY & ERECTION**

- Steel Pipe Factories
- Plastic Pipe Factories
- Leather Factories/Tanneries
- Aluminium Profile Factories
- Furniture Factories
- Polymer Plants
- Defence Industry Factories