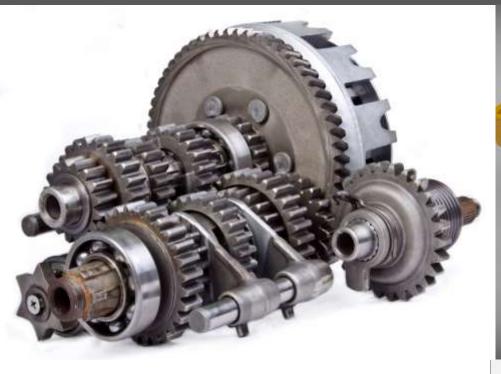

#### **MACHINE SPARE PARTS**

GEARS, GEARBOXES, ROLLER BEARINGS, SHAFTS, SEALS ELECTRIC MOTORS, ACTUATORS, HYDRAULIC & PNEUMATIC CYLINDERS, AND OTHER SPARES

HOT WATER BOILERS

STEAM BOILERS