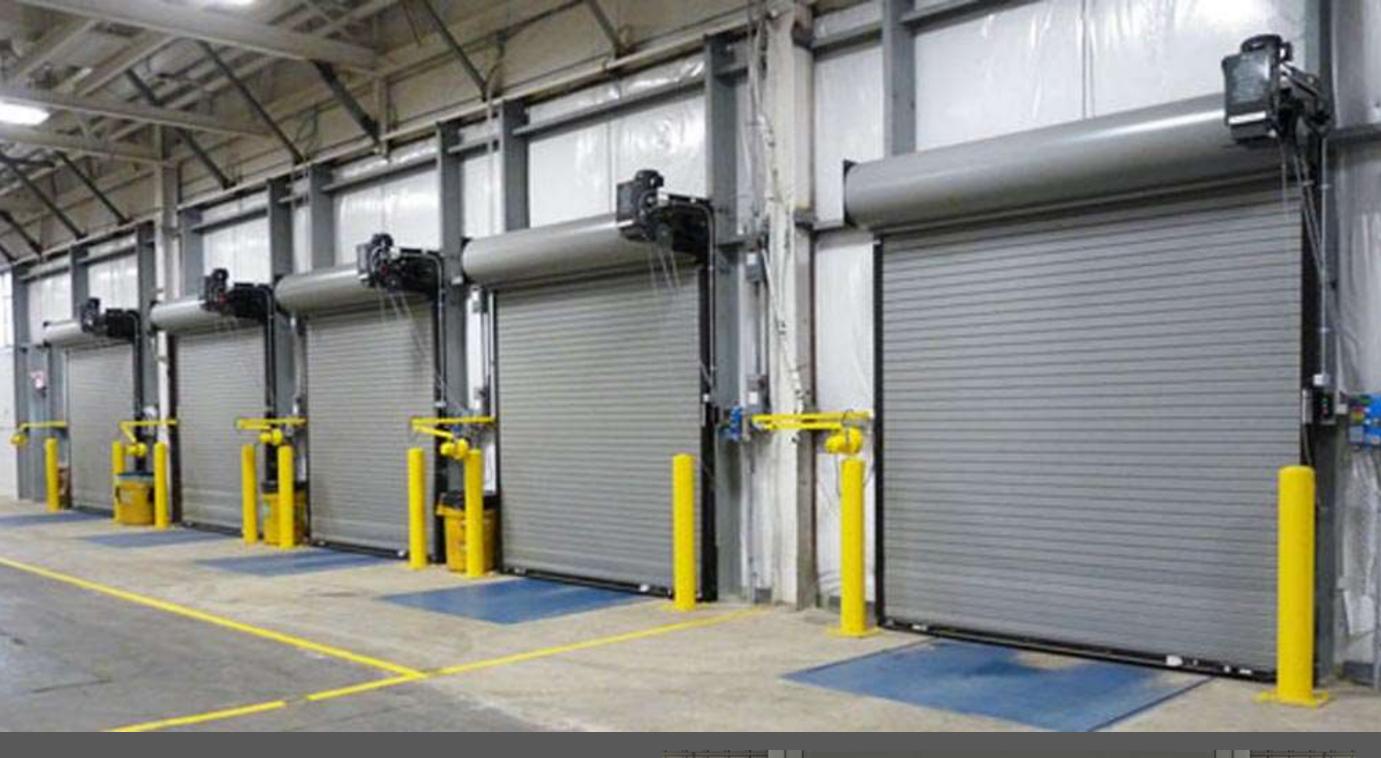

## STEEL SHEET ROOF COVERS

**ROLL-UP DOORS** 

PREFAB OFFICES INSIDE THE FACTORIES / WAREHOUSES

FROM CONCEPT TO FINAL DESIGN & BUILD