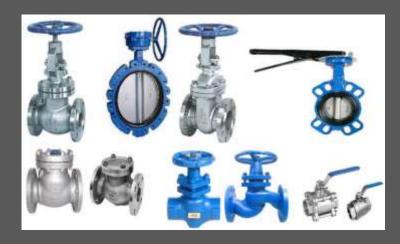

BALL VALVE CROSS-CUT

BALL VALVES

DIAPHRAGM VALVE CROSS-CUT

DIAPHRAGM VALVES

CHECK VALVE CROSS-CUT

CHECK VALVES

GATE VALVES

GATE VALVE CROSS-CUT

BUTTERFLY VALVES

GLOBE VALVE CROSS-CUT

GLOBE VALVES

ALL TYPES OF AUTOMATIC & MANUAL CONTROLLED VALVES

STAINLESS STEEL PIPE FITTINGS & FLANGES

STAINLESS STEEL FLEXIBLE PIPE COUPLINGS

## STAINLESS STEEL TUBE FITTINGS & VALVES FOR PROCESS, POWER & INSTRUMENTATION APPS