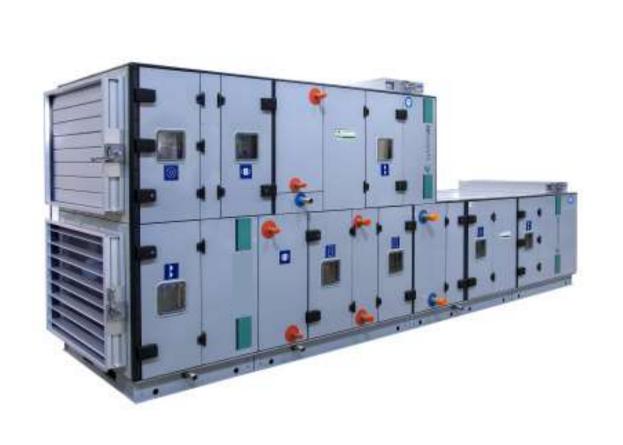

## **PUMPS**

SUCTION CENTRIFUGAL SUBMERSIBLE SELF-PRIMING FIRE PUMPS

AHU: AIR HANDLING UNITS FOR BUILDING HVAC SYSTEMS