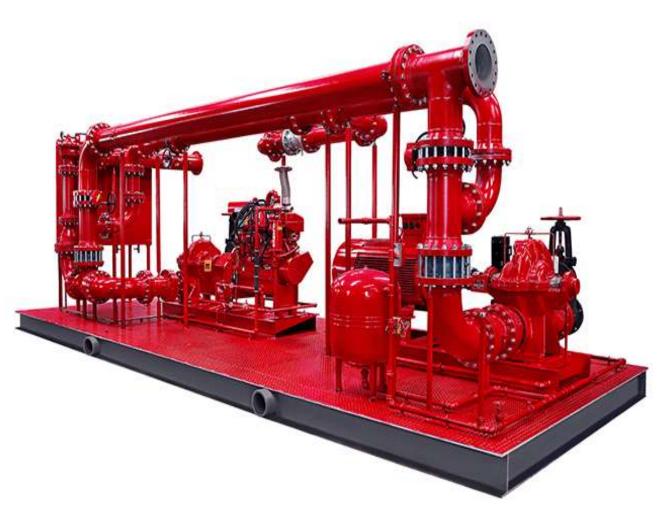

## **PUMPS**

SUCTION CENTRIFUGAL SUBMERSIBLE SELF-PRIMING FIRE PUMPS

AHU: AIR HANDLING UNITS FOR BUILDING HVAC SYSTEMS