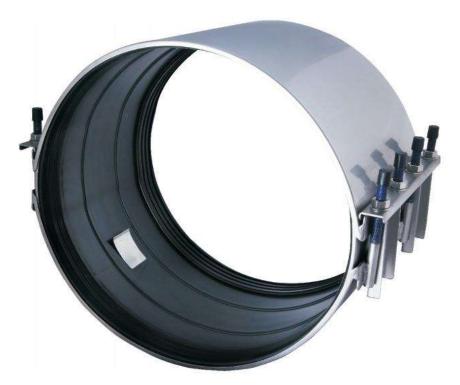

BUTTERFLY VALVES

GLOBE VALVE CROSS-CUT

GLOBE VALVES

ALL TYPES OF AUTOMATIC & MANUAL CONTROLLED VALVES

STAINLESS STEEL PIPE FITTINGS & FLANGES

STAINLESS STEEL FLEXIBLE PIPE COUPLINGS