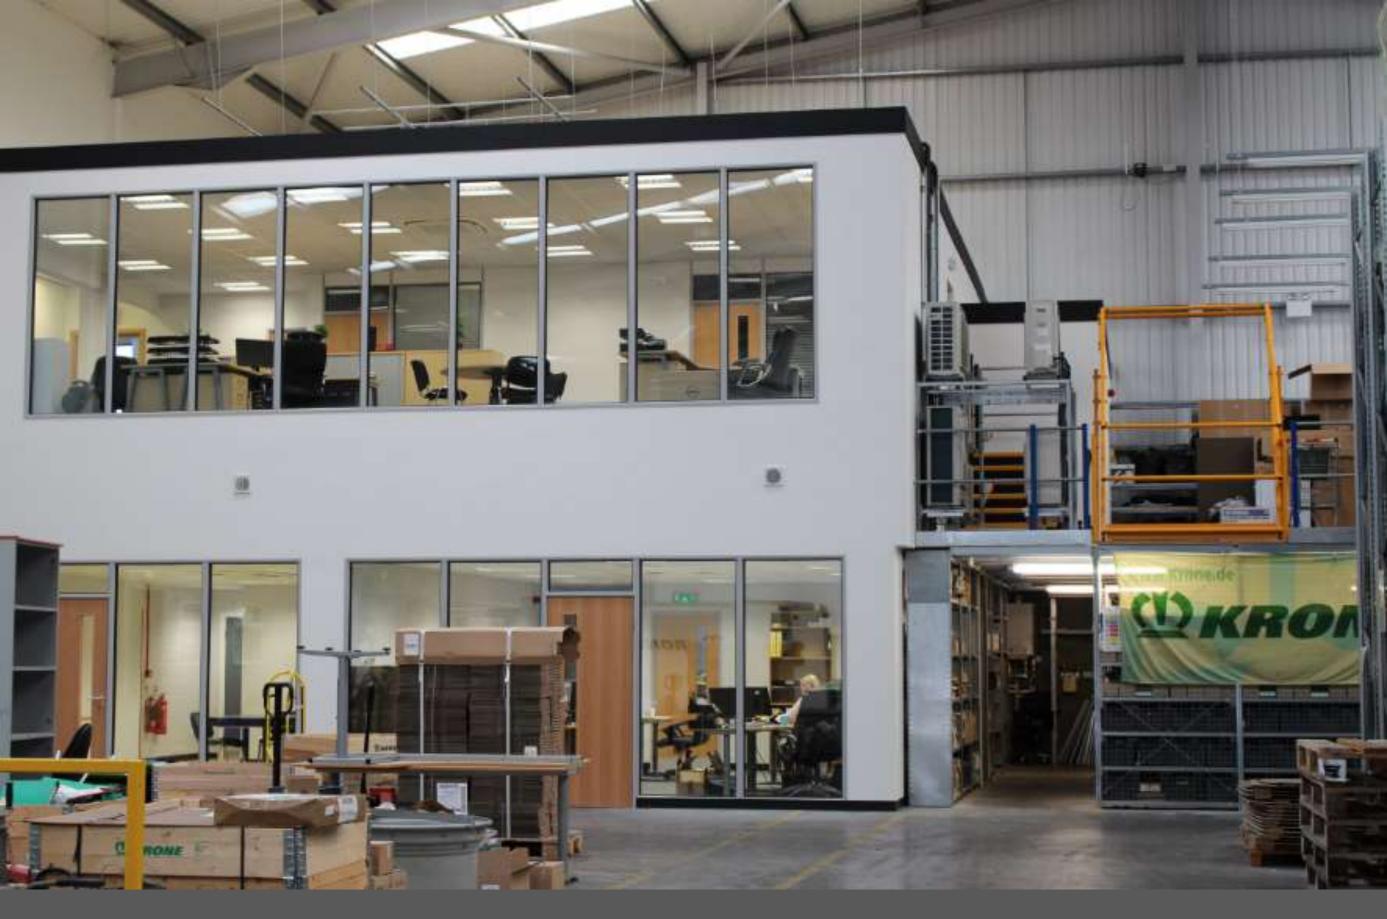

## STEEL SHEET ROOF COVERS

**ROLL-UP DOORS** 

PREFAB OFFICES INSIDE THE FACTORIES / WAREHOUSES

FROM CONCEPT TO FINAL DESIGN & BUILD