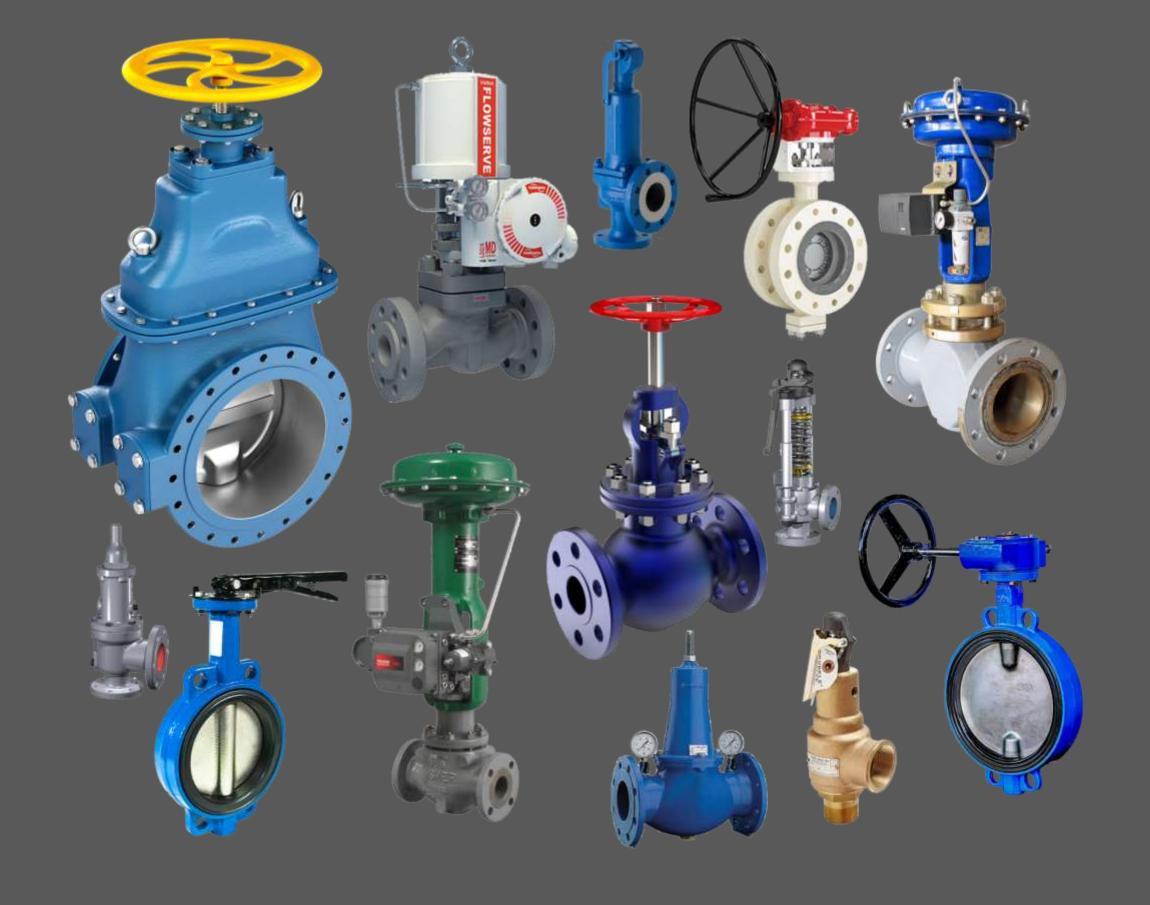

BALL VALVE CROSS-CUT

BALL VALVES

DIAPHRAGM VALVE CROSS-CUT

DIAPHRAGM VALVES

CHECK VALVE CROSS-CUT

CHECK VALVES

GATE VALVES

GATE VALVE CROSS-CUT

BUTTERFLY VALVES

GLOBE VALVE CROSS-CUT

GLOBE VALVES

ALL TYPES OF AUTOMATIC & MANUAL CONTROLLED VALVES

STAINLESS STEEL PIPE FITTINGS & FLANGES

STAINLESS STEEL FLEXIBLE PIPE COUPLINGS