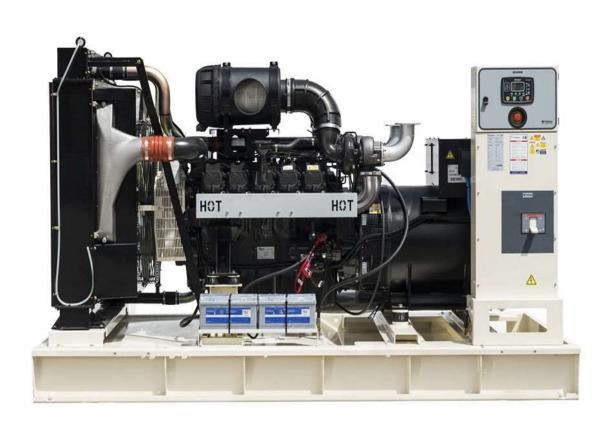

#### **POWER FACTOR CORRECTION SOLUTIONS**

**POWER GENERATORS: 50 KVA UPTO 3000 KVA** 