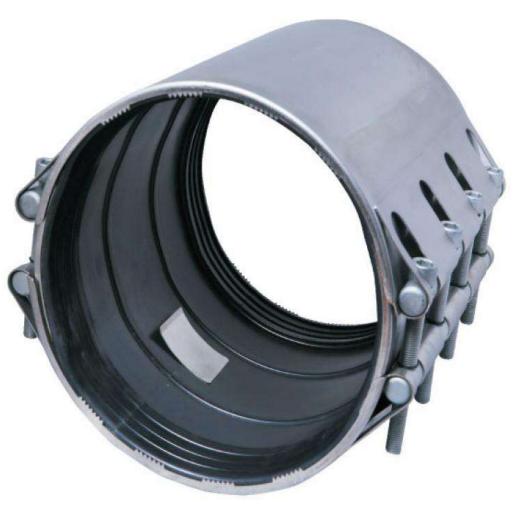

BUTTERFLY VALVES

GLOBE VALVE CROSS-CUT

GLOBE VALVES

ALL TYPES OF AUTOMATIC & MANUAL CONTROLLED VALVES

STAINLESS STEEL PIPE FITTINGS & FLANGES

STAINLESS STEEL FLEXIBLE PIPE COUPLINGS