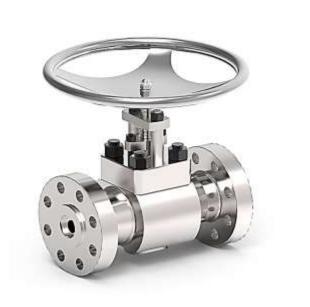

BALL VALVE CROSS-CUT

BALL VALVES

DIAPHRAGM VALVE CROSS-CUT

DIAPHRAGM VALVES

CHECK VALVE CROSS-CUT

CHECK VALVES

GATE VALVES

GATE VALVE CROSS-CUT

BUTTERFLY VALVES

GLOBE VALVE CROSS-CUT

GLOBE VALVES

ALL TYPES OF AUTOMATIC & MANUAL CONTROLLED VALVES

STAINLESS STEEL PIPE FITTINGS & FLANGES

STAINLESS STEEL FLEXIBLE PIPE COUPLINGS