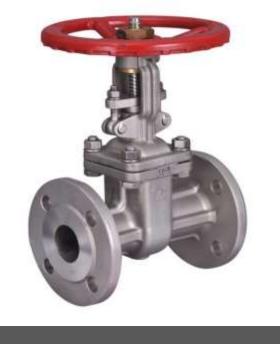

BALL VALVE CROSS-CUT

BALL VALVES

DIAPHRAGM VALVE CROSS-CUT

DIAPHRAGM VALVES

CHECK VALVE CROSS-CUT

CHECK VALVES

GATE VALVES

GATE VALVE CROSS-CUT