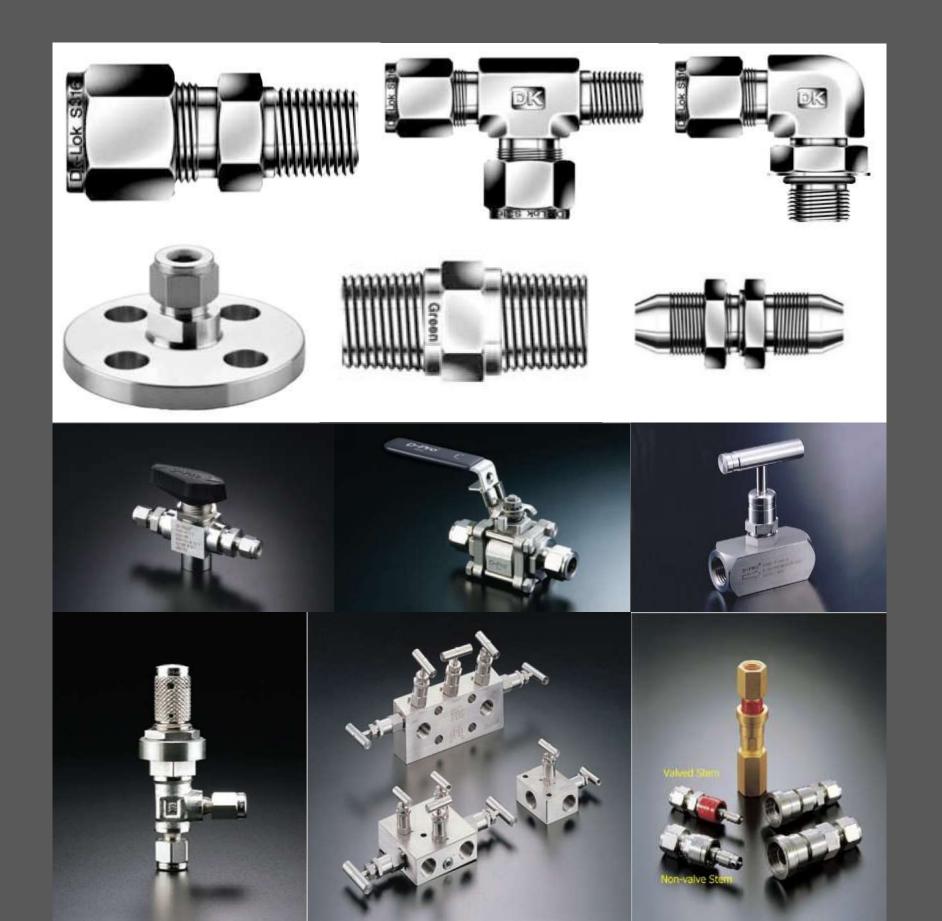

## STAINLESS STEEL TUBE FITTINGS & VALVES FOR PROCESS, POWER & INSTRUMENTATION APPS