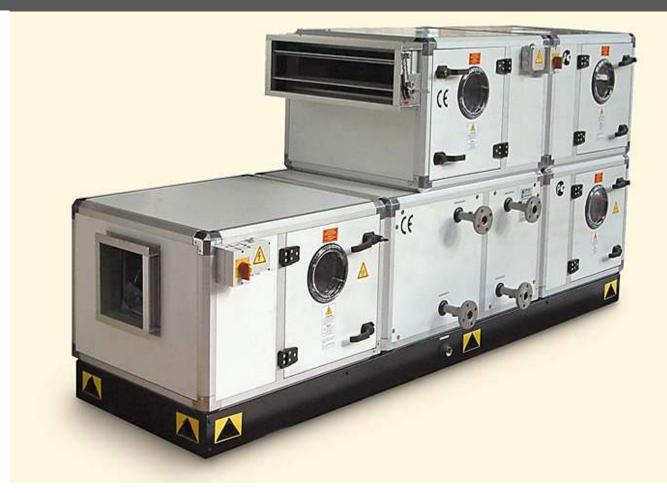

## **PUMPS**

SUCTION CENTRIFUGAL SUBMERSIBLE SELF-PRIMING FIRE PUMPS

AHU: AIR HANDLING UNITS FOR BUILDING HVAC SYSTEMS