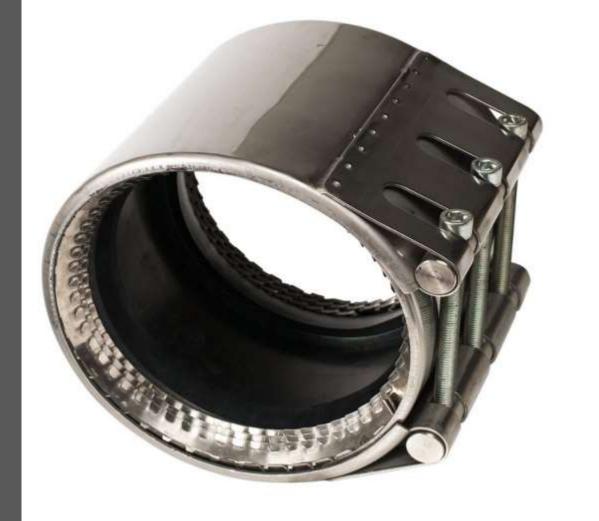

BUTTERFLY VALVES

GLOBE VALVE CROSS-CUT

GLOBE VALVES

ALL TYPES OF AUTOMATIC & MANUAL CONTROLLED VALVES

STAINLESS STEEL PIPE FITTINGS & FLANGES

STAINLESS STEEL FLEXIBLE PIPE COUPLINGS