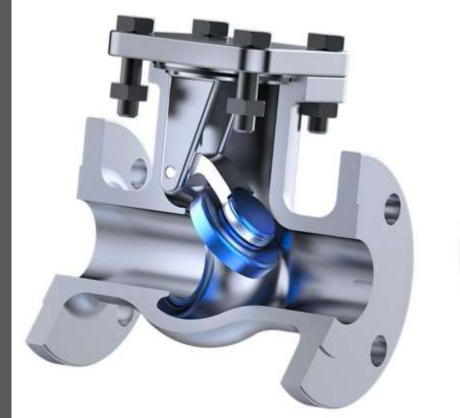

BALL VALVE CROSS-CUT

BALL VALVES

DIAPHRAGM VALVE CROSS-CUT

DIAPHRAGM VALVES

CHECK VALVE CROSS-CUT

CHECK VALVES

GATE VALVES

GATE VALVE CROSS-CUT