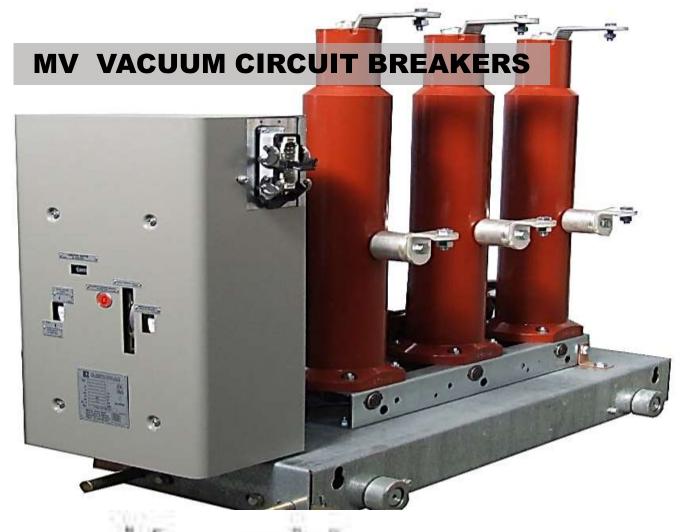

#### **ELECTRICAL SYSTEMS**

Power systems, MV-LV Switchgears, Transformers and Generators, Power distribution panels, MCC panels, DDCP panels, ATS panels, Cable Carrier and Distribution (Cable Trays, Ladders and Bus Ways), Lightning Protection, UPS, Central Emergency Batteries, Lighting, LED systems, Giant LED Walls, Bridge Lighting, Street & Area Lighting, SCADA and PLC Power & Process Control Systems, HV Power Transformer & Substations