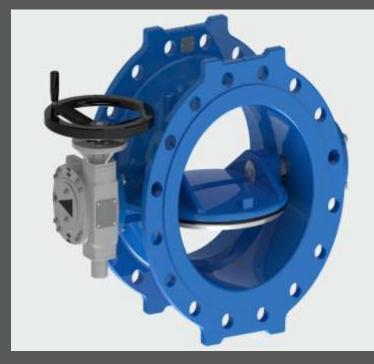

BUTTERFLY VALVES

GLOBE VALVE CROSS-CUT

GLOBE VALVES

ALL TYPES OF AUTOMATIC & MANUAL CONTROLLED VALVES

STAINLESS STEEL PIPE FITTINGS & FLANGES

STAINLESS STEEL FLEXIBLE PIPE COUPLINGS