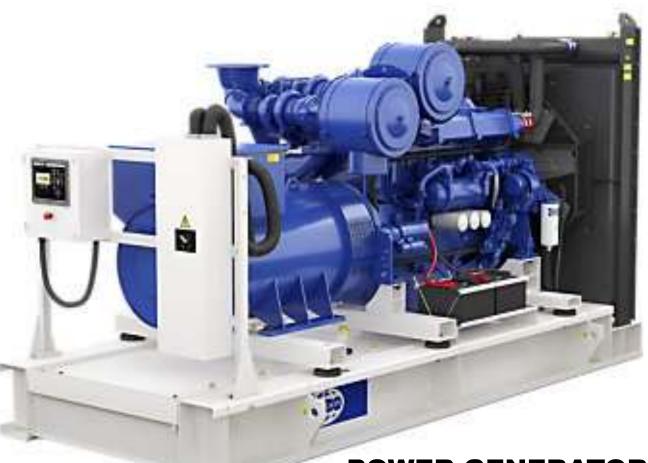

#### **POWER FACTOR CORRECTION SOLUTIONS**

**POWER GENERATORS: 50 KVA UPTO 3000 KVA** 