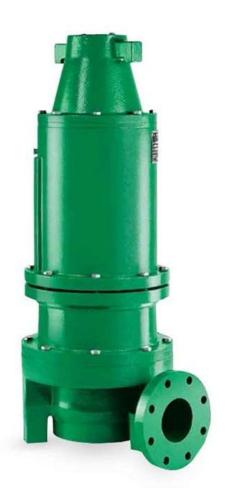

## **PUMPS**

SUCTION CENTRIFUGAL SUBMERSIBLE SELF-PRIMING FIRE PUMPS

AHU: AIR HANDLING UNITS FOR BUILDING HVAC SYSTEMS