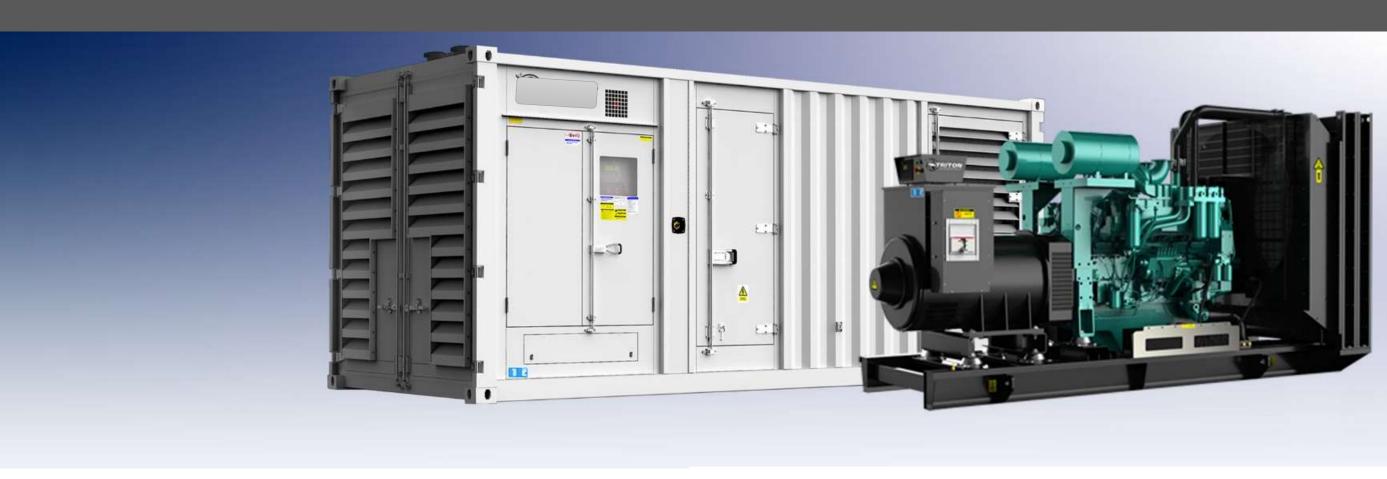

#### **POWER FACTOR CORRECTION SOLUTIONS**

**POWER GENERATORS: 50 KVA UPTO 3000 KVA** 