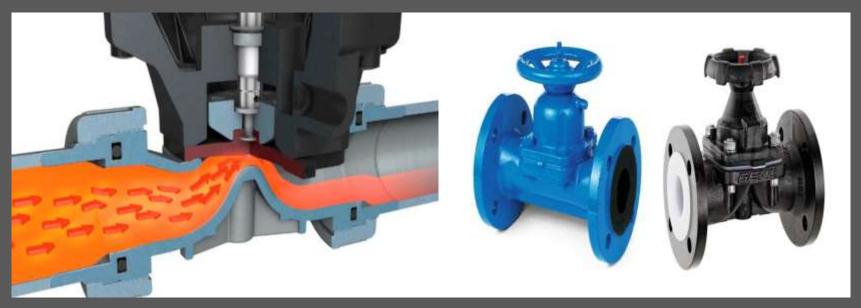

BALL VALVE CROSS-CUT

BALL VALVES

DIAPHRAGM VALVE CROSS-CUT

DIAPHRAGM VALVES

CHECK VALVE CROSS-CUT

CHECK VALVES

GATE VALVES

GATE VALVE CROSS-CUT