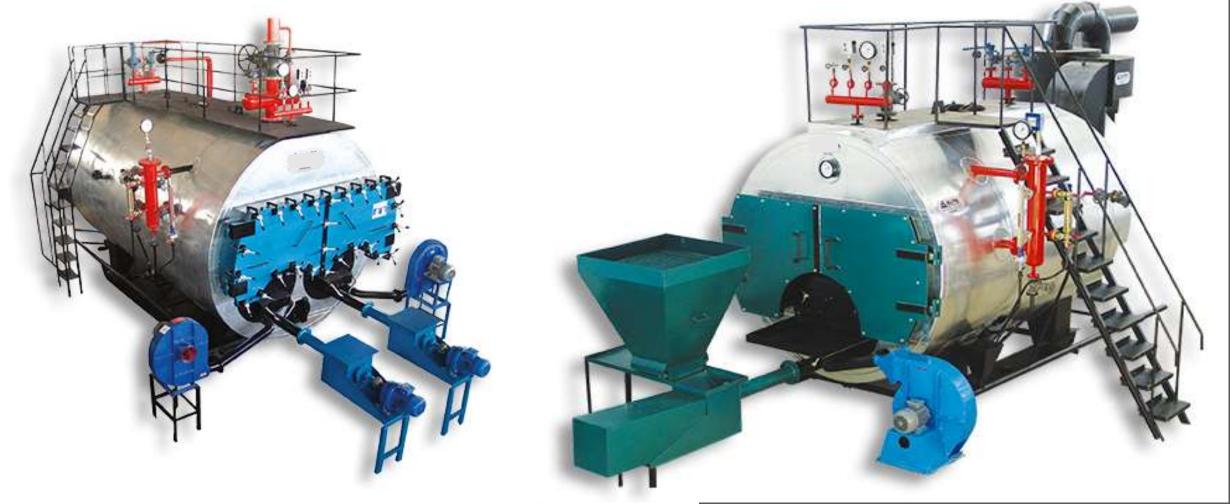

#### **MACHINE SPARE PARTS**

GEARS, GEARBOXES, ROLLER BEARINGS, SHAFTS, SEALS ELECTRIC MOTORS, ACTUATORS, HYDRAULIC & PNEUMATIC CYLINDERS, AND OTHER SPARES

HOT WATER BOILERS

STEAM BOILERS