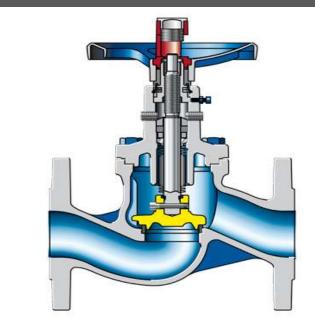

BUTTERFLY VALVES

GLOBE VALVE CROSS-CUT

GLOBE VALVES

ALL TYPES OF AUTOMATIC & MANUAL CONTROLLED VALVES

STAINLESS STEEL PIPE FITTINGS & FLANGES

STAINLESS STEEL FLEXIBLE PIPE COUPLINGS