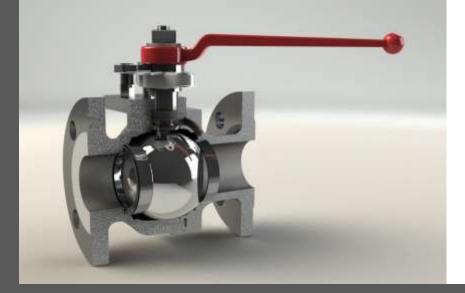

BALL VALVE CROSS-CUT

BALL VALVES

DIAPHRAGM VALVE CROSS-CUT

DIAPHRAGM VALVES

CHECK VALVE CROSS-CUT

CHECK VALVES

GATE VALVES

GATE VALVE CROSS-CUT

BUTTERFLY VALVES

GLOBE VALVE CROSS-CUT

GLOBE VALVES

ALL TYPES OF AUTOMATIC & MANUAL CONTROLLED VALVES

STAINLESS STEEL PIPE FITTINGS & FLANGES

STAINLESS STEEL FLEXIBLE PIPE COUPLINGS