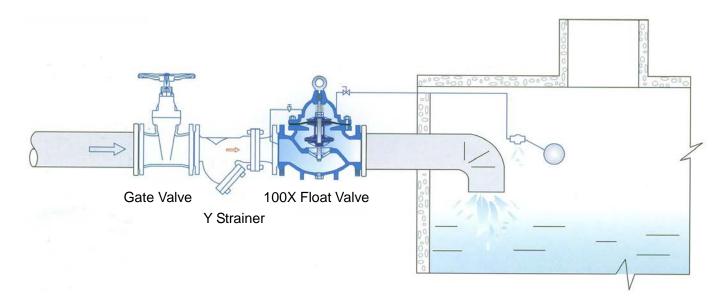

#### **GENERAL**

100X diaphragm type remote control float valve is one type of multi-functional hydraulic valve. It is mounted mainly on the inlet of pool or water tower, when water level reach to the set level, the float pilot valve controls the main valve to close the water inlet to stop water supply; when the water level drops, the float pilot valve controls the main valve to open the water inlet to supply water into the pool, achieving automatic water supply. 100X diaphragm type remote control float valve can control the water level accurately without pressure effect. 100X diaphragm type remote control float valve can be mounted according to the pool height and operating space freely, so it's convenient to maintain, adjust and inspect. It has very good sealing and long service life.

## TYPICAL INSTALLATION DIAGRAM