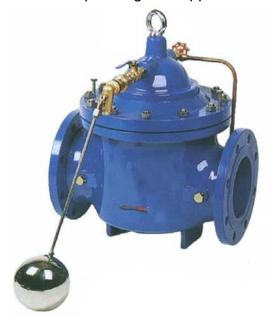

# 100X DIAPHRAGM TYPE REMOTE CONTROL FLOAT VALVE

#### **GENERAL**

100X diaphragm type remote control float valve is one type of multi-functional hydraulic valve. It is mounted mainly on the inlet of pool or water tower, when water level reach to the set level, the float pilot valve controls the main valve to close the water inlet to stop water supply; when the water level drops, the float pilot valve controls the main valve to open the water inlet to supply water into the pool, achieving automatic water supply. 100X diaphragm type remote control float valve can control the water level accurately without pressure effect. 100X diaphragm type remote control float valve can be mounted according to the pool height and operating space freely, so it's convenient to maintain, adjust and inspect. It has very good sealing and long service life.

100X diaphragm type remote control float valve has reliable performance, high strength, sensitive operating. It is applicable to be mounted on the pipeline (≤DN450).

1. Float Pilot Valve, 2. Ball Valve, 3. Needle Valve