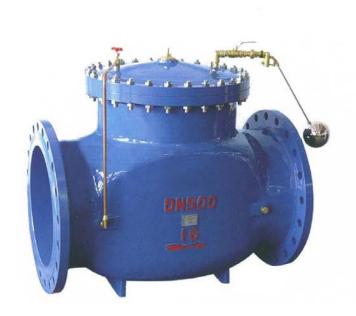

## 100X PISTON TYPE REMOTE CONTROL FLOAT VALVE

#### **GENERAL**

100X piston type remote control float valve is applicable to be mounted on the pipeline (≥DN500). Its disc is connected together with piston through the stem, its float pilot vavle open and close controls the piston to move up and down, and then to achieve the main valve open and close.

100X piston type remote control float valve has safe and reliable operating performance, convenient adjusting and long service life.

1. Float Pilot Valve, 2. Ball Valve, 3. Needle Valve

## TYPICAL INSTALLATION DIAGRAM