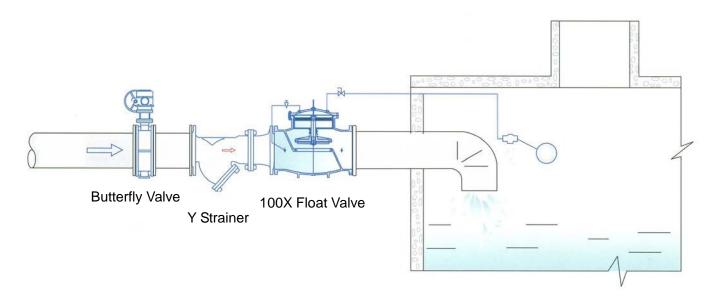

#### **GENERAL**

100X diaphragm type remote control float valve is one type of multi-functional hydraulic valve. It is mounted mainly on the inlet of pool or water tower, when water level reach to the set level, the float pilot valve controls the main valve to close the water inlet to stop water supply; when the water level drops, the float pilot valve controls the main valve to open the water inlet to supply water into the pool, achieving automatic water supply. 100X diaphragm type remote control float valve can control the water level accurately without pressure effect. 100X diaphragm type remote control float valve can be mounted according to the pool height and operating space freely, so it's convenient to maintain, adjust and inspect. It has very good sealing and long service life.

## TYPICAL INSTALLATION DIAGRAM