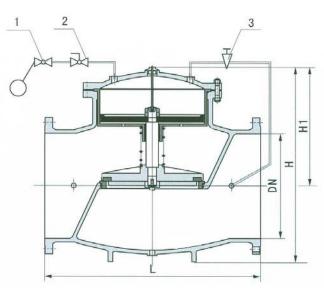

100X diaphragm type remote control float valve has reliable performance, high strength, sensitive operating. It is applicable to be mounted on the pipeline (≤DN450).

1. Float Pilot Valve, 2. Ball Valve, 3. Needle Valve

## **EXTERNAL CONNECTION DIMENSIONS**

| DN | 20  | 25  | 32  | 40  | 50  | 65  | 80  | 100 | 125 | 150 | 200 | 250 | 300  | 350  | 400  | 450  |
|----|-----|-----|-----|-----|-----|-----|-----|-----|-----|-----|-----|-----|------|------|------|------|
| L  | 150 | 160 | 180 | 200 | 203 | 216 | 241 | 292 | 330 | 356 | 495 | 622 | 698  | 787  | 914  | 978  |
| H1 | 179 | 179 | 179 | 210 | 210 | 215 | 245 | 305 | 365 | 415 | 510 | 560 | 658  | 696  | 735  | 735  |
| Н  | 212 | 212 | 212 | 265 | 265 | 310 | 350 | 460 | 520 | 570 | 840 | 890 | 1030 | 1090 | 1150 | 1150 |