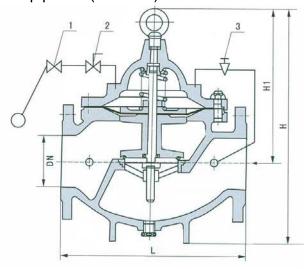

100X diaphragm type remote control float valve has reliable performance, high strength, sensitive operating. It is applicable to be mounted on the pipeline (≤DN450).

1. Float Pilot Valve, 2. Ball Valve, 3. Needle Valve

## TYPICAL INSTALLATION DIAGRAM

## **EXTERNAL CONNECTION DIMENSIONS**

| DN | 20  | 25  | 32  | 40  | 50  | 65  | 80  | 100 | 125 | 150 | 200 | 250 | 300  | 350  | 400  | 450  |
|----|-----|-----|-----|-----|-----|-----|-----|-----|-----|-----|-----|-----|------|------|------|------|
| L  | 150 | 160 | 180 | 200 | 203 | 216 | 241 | 292 | 330 | 356 | 495 | 622 | 698  | 787  | 914  | 978  |
| H1 | 179 | 179 | 179 | 210 | 210 | 215 | 245 | 305 | 365 | 415 | 510 | 560 | 658  | 696  | 735  | 735  |
| Н  | 212 | 212 | 212 | 265 | 265 | 310 | 350 | 460 | 520 | 570 | 840 | 890 | 1030 | 1090 | 1150 | 1150 |